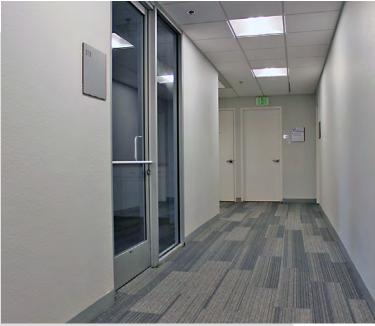

### **FEATURES**

- Suite 350 1,277± sf (Divisible to 500± sf)
- 3 Private offices, reception, & open work area
- Located in Santa Rosa's Central Business District
- Mix of professional office buildings and financial institutions.
- Walking distance to restaurants, retail stores and parking garages.

#### **DESCRIPTION OF PREMISES - FEATURES**

Downtown district office building, with recently remodeled main lobby and corridors. Window lines offer natural lighting and views of downtown.