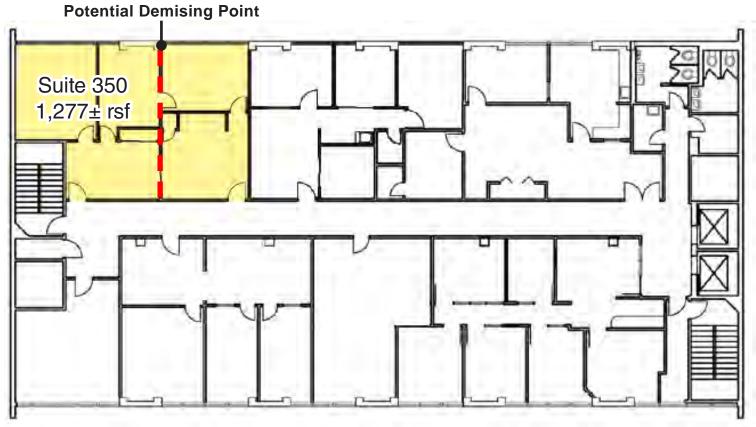

### **FEATURES**

- Suite 350 1,277± sf (Divisible to 500± sf)
- 3 Private offices, reception, & open work area
- Located in Santa Rosa's Central Business District
- Mix of professional office buildings and financial institutions.
- Walking distance to restaurants, retail stores and parking garages.

TOTAL BUILDING S.F.

 $38,440 \pm s.f$ 

RENTABLE SPACE

 $1,277 \pm s.f$  (Divisible to  $500 \pm sf$ )

RENT

\$1.75 psf Full Service

**PARKING** 

Downtown parking district

#### AVAILABLE SPACE

| Floor | Suite | R.S.F. (Approx.) | Rent/Sq. Ft.        |
|-------|-------|------------------|---------------------|
| Third | 350   | 1,277±           | \$1.75 Full Service |