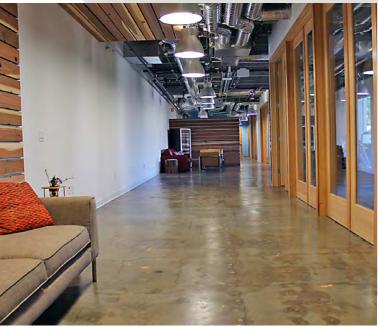

#### **DESCRIPTION OF PREMISES - FEATURES**

Downtown district office building, with recently remodeled main lobby and corridors. Window lines offer natural lighting and views of downtown.

#### **DESCRIPTION OF LOCATION - AREA**

50 Santa Rosa Avenue is located in the heart of Downtown Santa Rosa and is centrally located near the City's best restaurants and largest banks. Walking distance from Hyatt Vineyard Creek Hotel, Spa, and Convention Center, Sonoma County Bar Association, U.S. Bankruptcy Court, State Government Building, Retail Shopping, and Theatres. Conveniently located near major public transportation and Highway 101, offering easy access for both employees and clients.