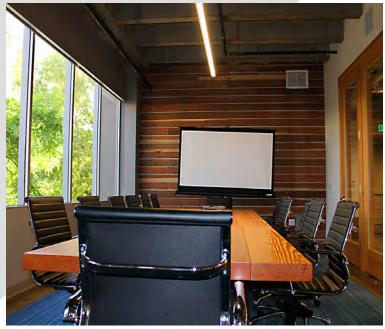

### **FEATURES**

- Suite 350 1,277± sf (Divisible to 500± sf)
- 3 Private offices, reception, & open work area
- Located in Santa Rosa's Central Business District
- Mix of professional office buildings and financial institutions.
- Walking distance to restaurants, retail stores and parking garages.

**AVAILABLE OFFICES** 

(See more information below)