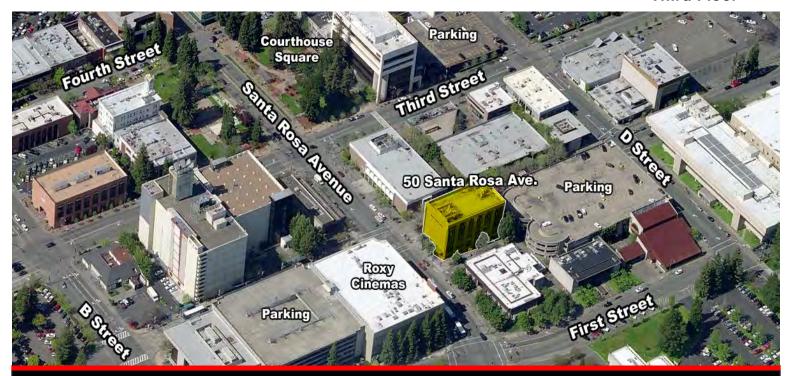

#### **DESCRIPTION OF LOCATION - AREA**

50 Santa Rosa Avenue is located in the heart of Downtown Santa Rosa and is centrally located near the City's best restaurants and largest banks. Walking distance from Hyatt Vineyard Creek Hotel, Spa, and Convention Center, Sonoma County Bar Association, U.S. Bankruptcy Court, State Government Building, Retail Shopping, and Theatres. Conveniently located near major public transportation and Highway 101, offering easy access for both employees and clients.